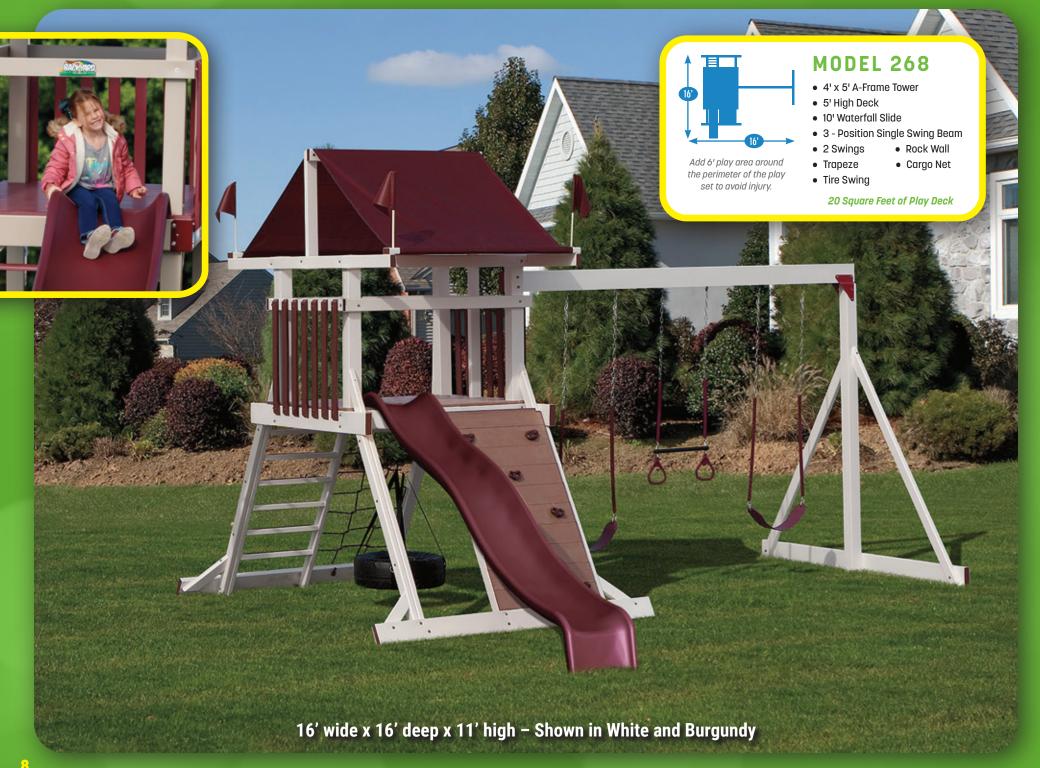

MODEL 244 (PG. 14)

MODEL 246 (PG. 11)

MODEL 256 (PG. 9)

MODEL 266 (PG. 6)

MODEL 267 (PG. 7)

MODEL 268 (PG.8)

MODEL 269 (PG.16)

MODEL 270 (PG. 9)