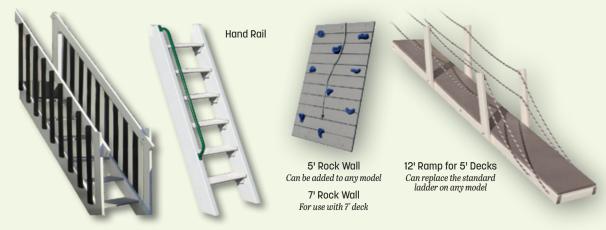

# BUILD YOUR OWN SET

Pick a Tower • Pick a Roof Style • Pick Colors • Pick Slides • Pick a Swing Beam Add Swings and Accessories

## CUSTOMIZE YOUR SWING SET WITH OUR EXCITING OPTIONS.

You can choose any tower style in our catalog and add one or two swing beams. Swing beams are one, two, three or four positions.

Choose a single beam or a double beam with climber bars in between.



# Tower Styles & Sizes

WITH OR WITHOUT ROOF





**A-FRAME TOWER** 



**SQUARE TOWERS** 3'x3' • 4'x4' • 5'x5'



REGULAR PLAYHOUSE TOWER



RECTANGLE TOWERS 4'x6' • 6'x8'



MODERN PLAYHOUSE TOWER



SPLIT LEVEL TOWERS 4'x8' • 6'x8' • 5'x10'



GAZEBO TOWERS 8'x8'

## PICK YOUR BEAMS, SLIDES, SWINGS AND OTHER OPTIONS



Hammock Swing

2 Chain Vertical Tire Swing

Tire Swing

## **Access Options**



# Battery-Operated Lighted Fire Pit Set

Includes 4 Chairs & Fire Pit

Fire pit runs off your favorite tool battery.

Battery not included but DeWalt, Milwaukee, or Makita Battery available for purchase.



## Fun Add-Ons



Cargo Net



Tic-Tac-Toe Panel



**Bubble Panel** 



6' Wobbly Bridge



Telescope





Steering Wheel



Ship's Wheel 



Spotlight



Binoculars 







# Swing Sets & Playhouses



MODEL 102 (PG. 3)



MODEL 103 (PG. 4)



MODEL 104 (PG. 5)



MODEL 219 (PG. 15)



MODEL 228 (PG. 12)



MODEL 238 (PG. 10)



MODEL 240 (PG. 13)



MODEL 244 (PG. 14)



MODEL 246 (PG. 11)



MODEL 256 (PG. 9)



MODEL 266 (PG. 6)



MODEL 267 (PG. 7)



MODEL 268 (PG.8)



MODEL 269 (PG.16)



MODEL 270 (PG. 9)



MODEL 302 (PG. 17)





MODEL 303 (PG. 18)



MODEL 304 (PG. 19)