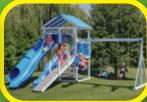

• 6'x8'



MODERN PLAYHOUSE TOWER



SPLIT LEVEL TOWERS 4'x8' • 6'x8' • 5'x10'



GAZEBO TOWERS 8'x8'

## PICK YOUR BEAMS, SLIDES, SWINGS AND OTHER OPTIONS



Hammock Swing

2 Chain Vertical Tire Swing

Tire Swing

## **Access Options**



# Battery-Operated Lighted Fire Pit Set

Includes 4 Chairs & Fire Pit

Fire pit runs off your favorite tool battery.

Battery not included but DeWalt, Milwaukee, or Makita Battery available for purchase.



## Fun Add-Ons



Cargo Net



Tic-Tac-Toe Panel



**Bubble Panel** 



6' Wobbly Bridge



Telescope





Steering Wheel



Ship's Wheel 



Spotlight



Binoculars 







# Swing Sets & Playhouses



MODEL 102 (PG. 3)



MODEL 103 (PG. 4)



MODEL 104 (PG. 5)



MODEL 219 (PG. 15)



MODEL 228 (PG. 12)



MODEL 238 (PG. 10)



MODEL 240 (PG. 13)



MODEL 244 (PG. 14)



MODEL 246 (PG. 11)



MODEL 256 (PG. 9)



MODEL 266 (PG. 6)



MODEL 267 (PG. 7)



MODEL 268 (PG.8)



MODEL 269 (PG.16)



MODEL 270 (PG. 9)



MODEL 302 (PG. 17)





MODEL 303 (PG. 18)



MODEL 304 (PG. 19)



MODEL 401 (PG. 20)



MODEL 402 (PG. 21)



MODEL 501 (PG. 22)



MODEL 502 (PG. 23)