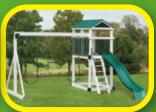

## **MODEL 270**

- 4' x 5' A-Frame Tower
- 10' Wave Slide
- Rock Wall
- Cargo Net
- Flat Steps
- 2 1-Position Extension Arms
- Tire Swing
- Swing
- Trapeze

20 Square Feet of Play Deck

Add 6' play area around

the perimeter of the play set to avoid injury.

17' wide x 16' deep x 11' high Shown in White and Blue

Add 6' play area around the perimeter of the play set to avoid injury.