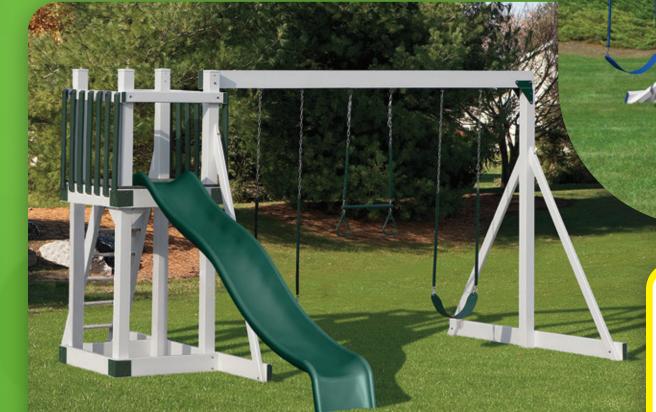

## **MODEL 270**

- 4' x 5' A-Frame Tower
- 10' Wave Slide
- Rock Wall
- Cargo Net
- Flat Steps
- 2 1-Position Extension Arms
- Tire Swing
- Swing
- Trapeze

20 Square Feet of Play Deck

Add 6' play area around

the perimeter of the play set to avoid injury.

17' wide x 16' deep x 11' high Shown in White and Blue

Add 6' play area around the perimeter of the play set to avoid injury.