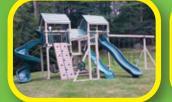

## **MODEL 270**

- 4' x 5' A-Frame Tower
- 10' Wave Slide
- Rock Wall
- Cargo Net
- Flat Steps
- 2 1-Position Extension Arms
- Tire Swing
- Swing
- Trapeze

20 Square Feet of Play Deck

Add 6' play area around

the perimeter of the play set to avoid injury.

17' wide x 16' deep x 11' high Shown in White and Blue

Add 6' play area around the perimeter of the play set to avoid injury.