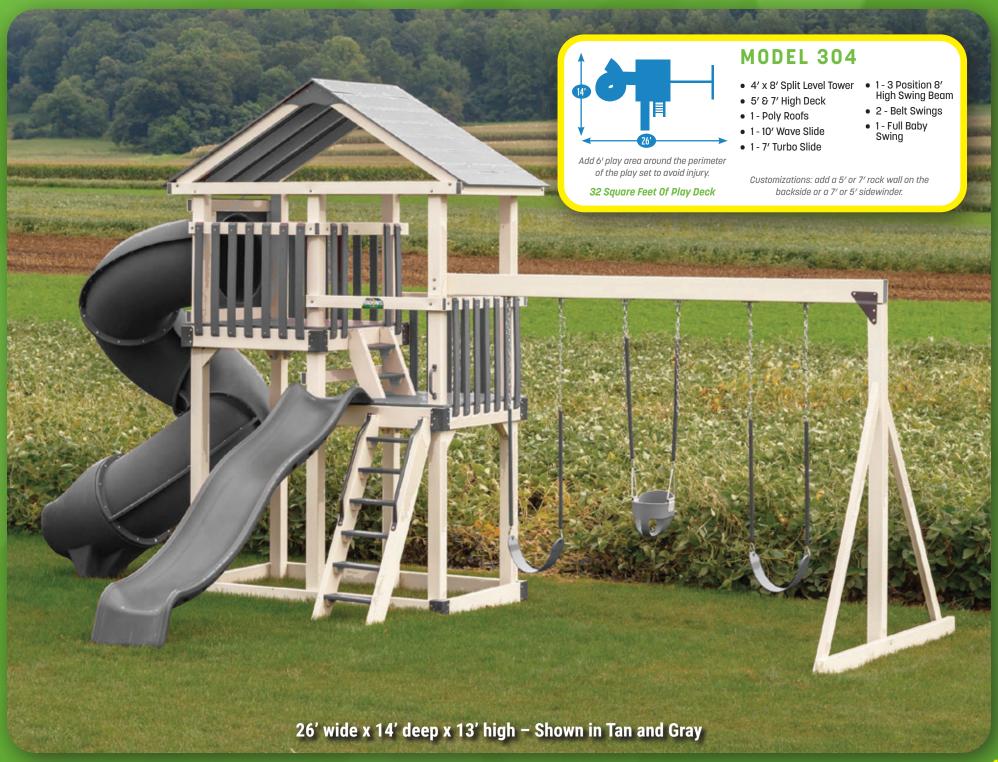

MODEL 302 (PG. 17)

MODEL 303 (PG. 18)

MODEL 304 (PG. 19)

MODEL 401 (PG. 20)

MODEL 402 (PG. 21)

MODEL 501 (PG. 22)

MODEL 502 (PG. 23)