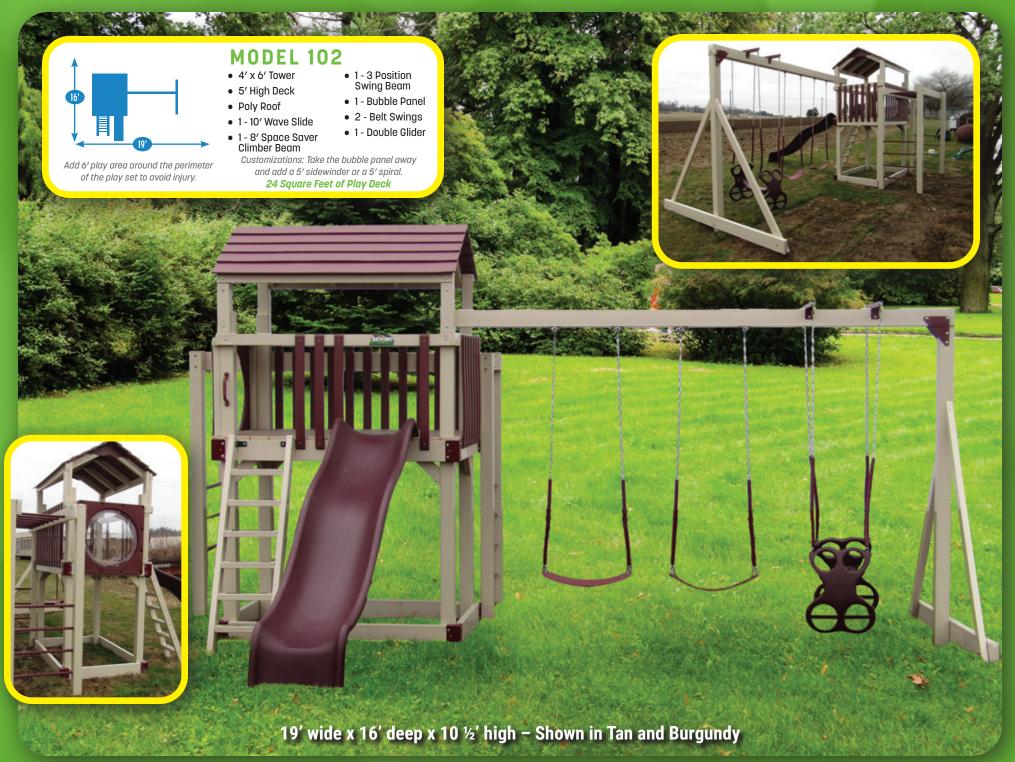

# Swing Sets & Playhouses

MODEL 102 (PG. 3)

MODEL 103 (PG. 4)

MODEL 104 (PG. 5)

MODEL 219 (PG. 15)

MODEL 228 (PG. 12)

MODEL 238 (PG. 10)

MODEL 240 (PG. 13)