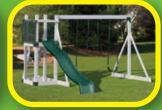

## **MODEL 270**

- 4' x 5' A-Frame Tower
- 10' Wave Slide
- Rock Wall
- Cargo Net
- Flat Steps
- 2 1-Position Extension Arms
- Tire Swing
- Swing
- Trapeze

20 Square Feet of Play Deck

Add 6' play area around

the perimeter of the play set to avoid injury.

17' wide x 16' deep x 11' high Shown in White and Blue

Add 6' play area around the perimeter of the play set to avoid injury.