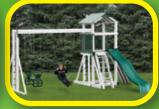

#### **MODEL 256**

- 3' x 3' Tower
- 5' High Deck
- 3-Position Single Swing Beam
- 10' Wave Slide
- 2 Swings
- Trapeze

9 Square Feet of Play Deck