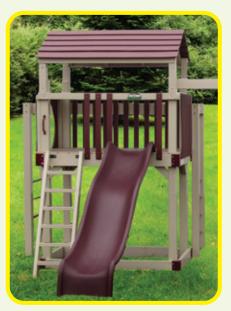

#### **MODEL 256**

- 3' x 3' Tower
- 5' High Deck
- 3-Position Single Swing Beam
- 10' Wave Slide
- 2 Swings
- Trapeze

9 Square Feet of Play Deck