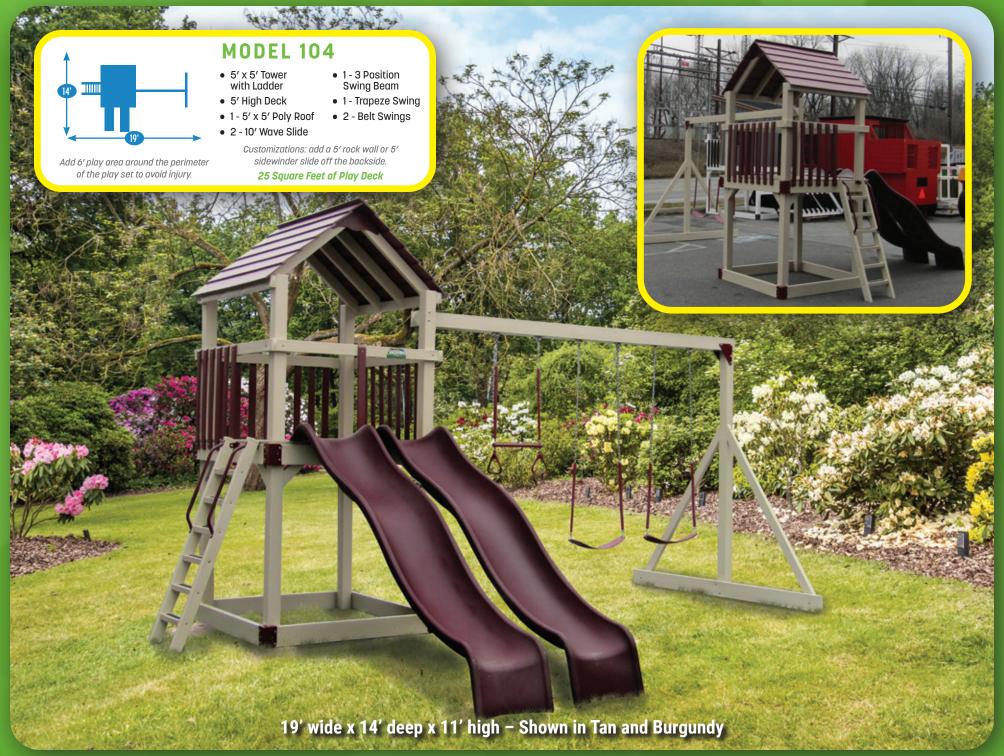

# Swing Sets & Playhouses

MODEL 102 (PG. 3)

MODEL 103 (PG. 4)

MODEL 104 (PG. 5)

MODEL 219 (PG. 15)

MODEL 228 (PG. 12)

MODEL 238 (PG. 10)

MODEL 240 (PG. 13)