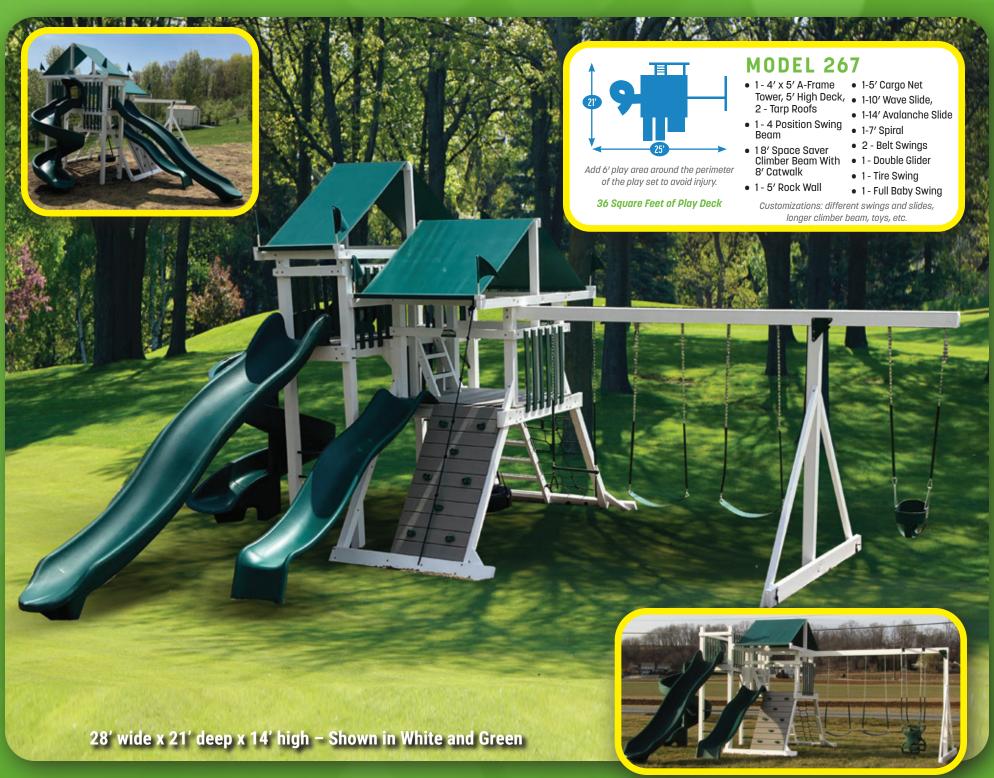

MODEL 244 (PG. 14)

MODEL 246 (PG. 11)

MODEL 256 (PG. 9)

MODEL 266 (PG. 6)

MODEL 267 (PG. 7)

MODEL 268 (PG.8)

MODEL 269 (PG.16)

MODEL 270 (PG. 9)