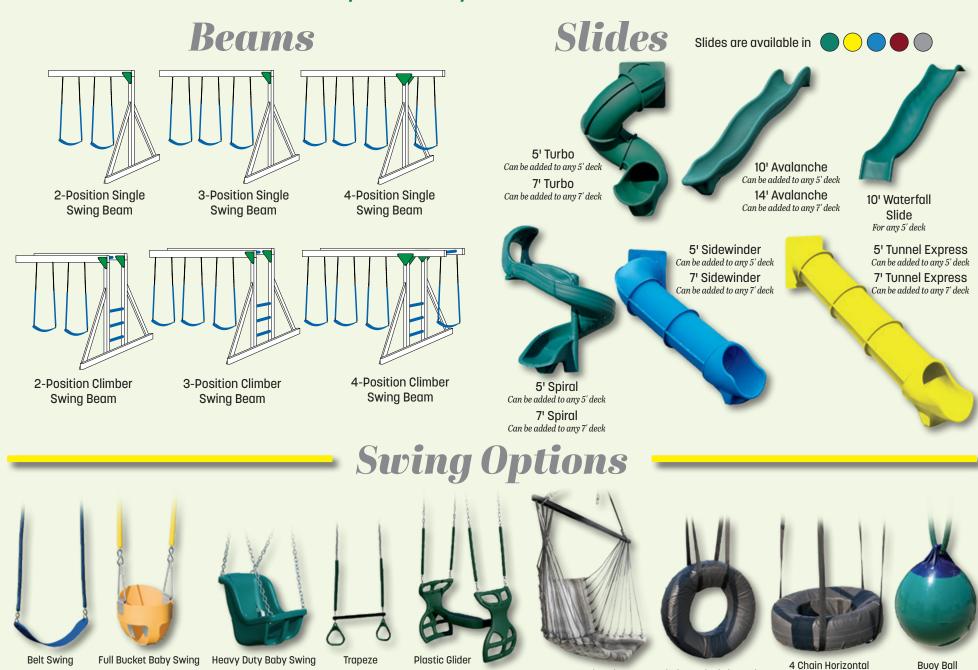

# BUILD YOUR OWN SET

Pick a Tower • Pick a Roof Style • Pick Colors • Pick Slides • Pick a Swing Beam Add Swings and Accessories

## CUSTOMIZE YOUR SWING SET WITH OUR EXCITING OPTIONS.

You can choose any tower style in our catalog and add one or two swing beams. Swing beams are one, two, three or four positions.

Choose a single beam or a double beam with climber bars in between.

## PICK YOUR BEAMS, SLIDES, SWINGS AND OTHER OPTIONS

Hammock Swing

2 Chain Vertical Tire Swing

Tire Swing