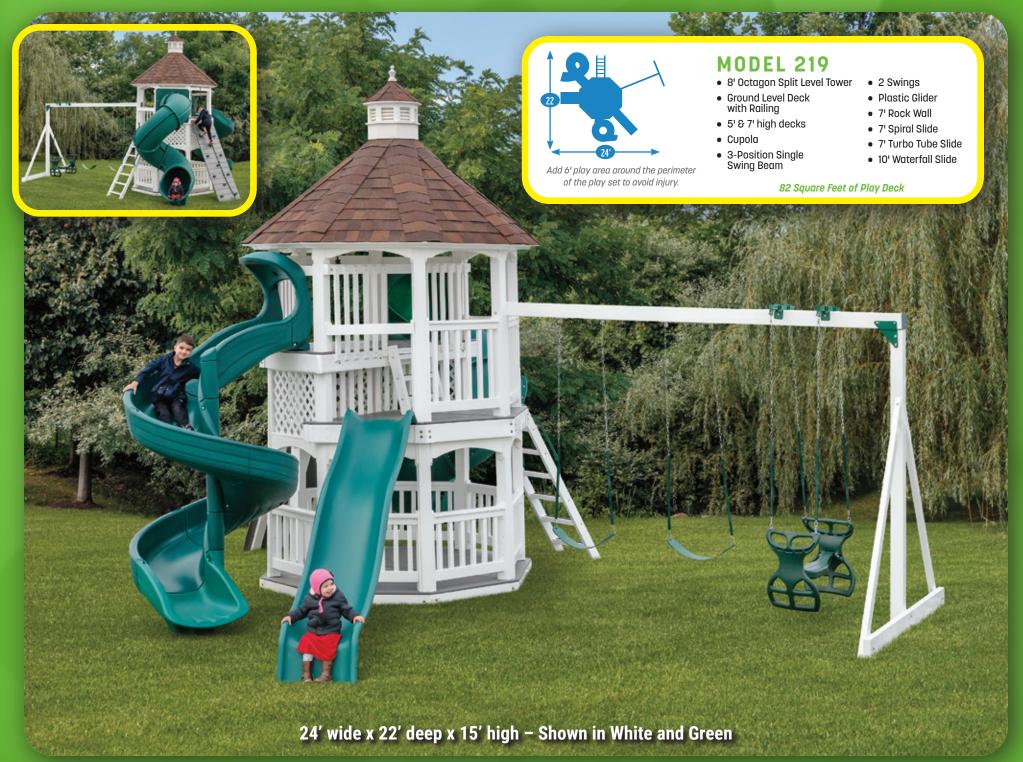

# Swing Sets & Playhouses

MODEL 102 (PG. 3)

MODEL 103 (PG. 4)

MODEL 104 (PG. 5)

MODEL 219 (PG. 15)

MODEL 228 (PG. 12)

MODEL 238 (PG. 10)

MODEL 240 (PG. 13)