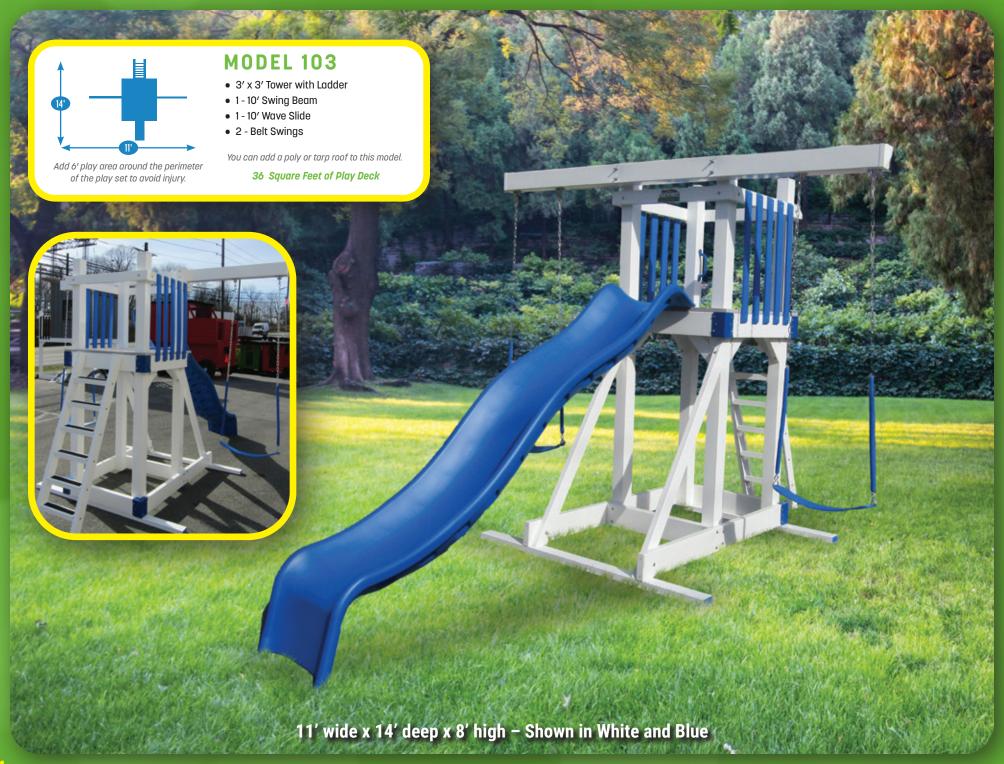

# Swing Sets & Playhouses

MODEL 102 (PG. 3)

MODEL 103 (PG. 4)

MODEL 104 (PG. 5)

MODEL 219 (PG. 15)

MODEL 228 (PG. 12)

MODEL 238 (PG. 10)

MODEL 240 (PG. 13)