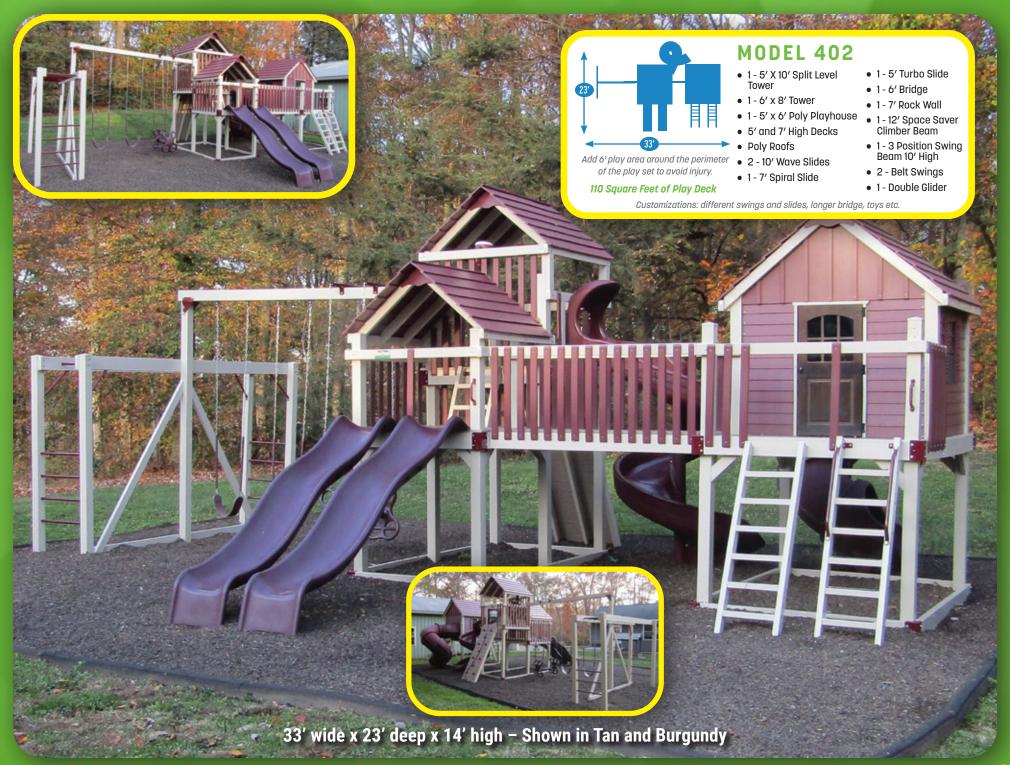

MODEL 302 (PG. 17)

MODEL 303 (PG. 18)

MODEL 304 (PG. 19)

MODEL 401 (PG. 20)

MODEL 402 (PG. 21)

MODEL 501 (PG. 22)

MODEL 502 (PG. 23)