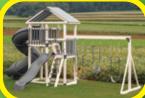

#### **MODEL 256**

- 3' x 3' Tower
- 5' High Deck
- 3-Position Single Swing Beam
- 10' Wave Slide
- 2 Swings
- Trapeze

9 Square Feet of Play Deck