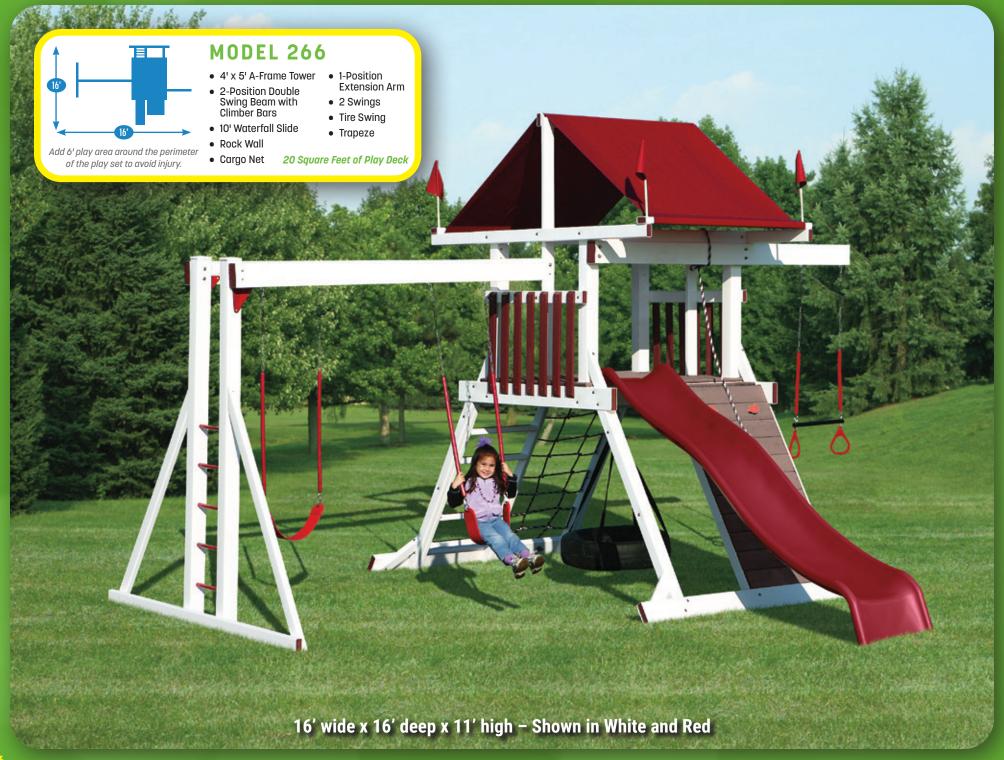

MODEL 244 (PG. 14)

MODEL 246 (PG. 11)

MODEL 256 (PG. 9)

MODEL 266 (PG. 6)

MODEL 267 (PG. 7)

MODEL 268 (PG.8)

MODEL 269 (PG.16)

MODEL 270 (PG. 9)