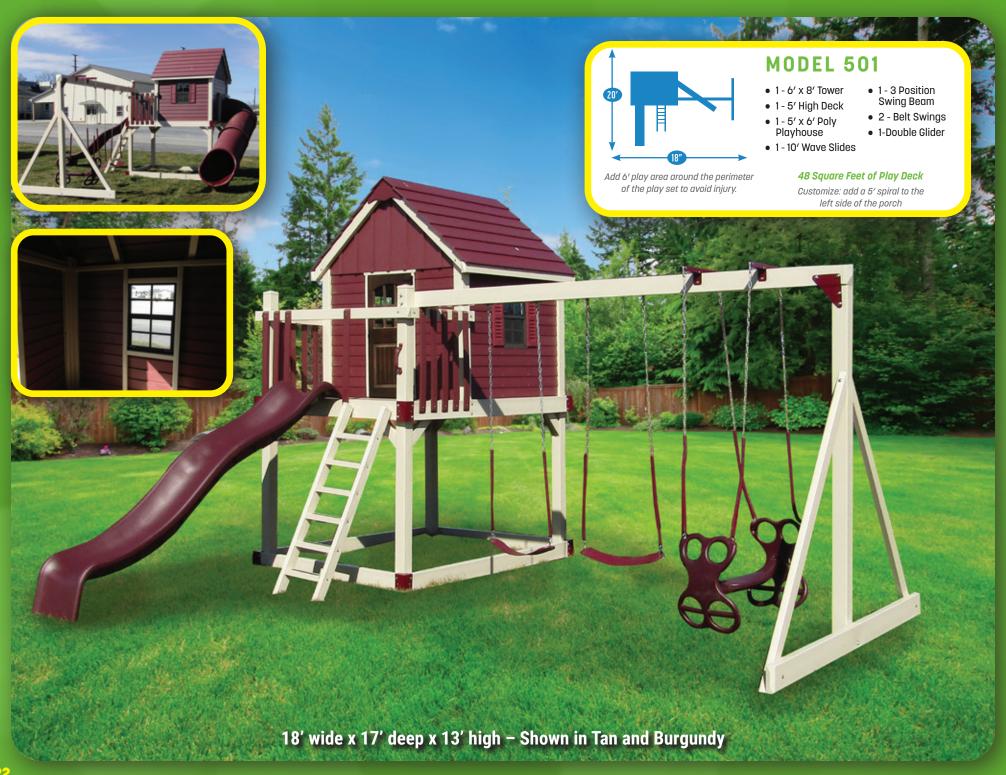

MODEL 302 (PG. 17)

MODEL 303 (PG. 18)

MODEL 304 (PG. 19)

MODEL 401 (PG. 20)

MODEL 402 (PG. 21)

MODEL 501 (PG. 22)

MODEL 502 (PG. 23)