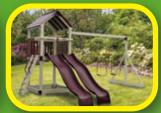

#### **MODEL 256**

- 3' x 3' Tower
- 5' High Deck
- 3-Position Single Swing Beam
- 10' Wave Slide
- 2 Swings
- Trapeze

9 Square Feet of Play Deck