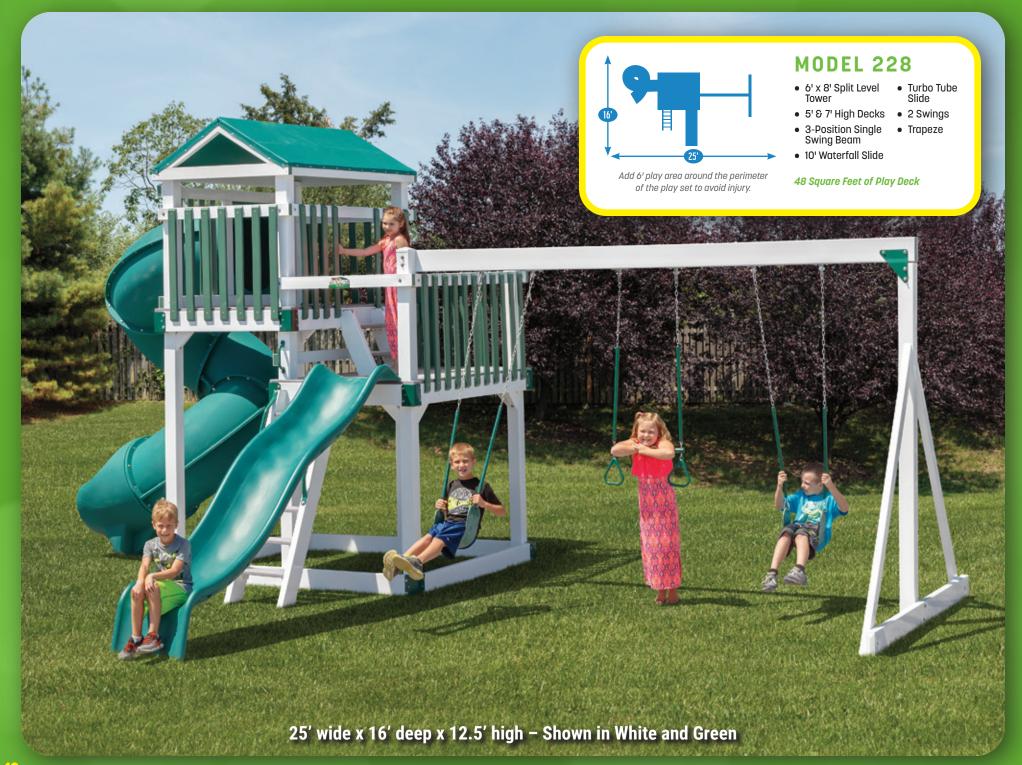

# Swing Sets & Playhouses

MODEL 102 (PG. 3)

MODEL 103 (PG. 4)

MODEL 104 (PG. 5)

MODEL 219 (PG. 15)

MODEL 228 (PG. 12)

MODEL 238 (PG. 10)

MODEL 240 (PG. 13)