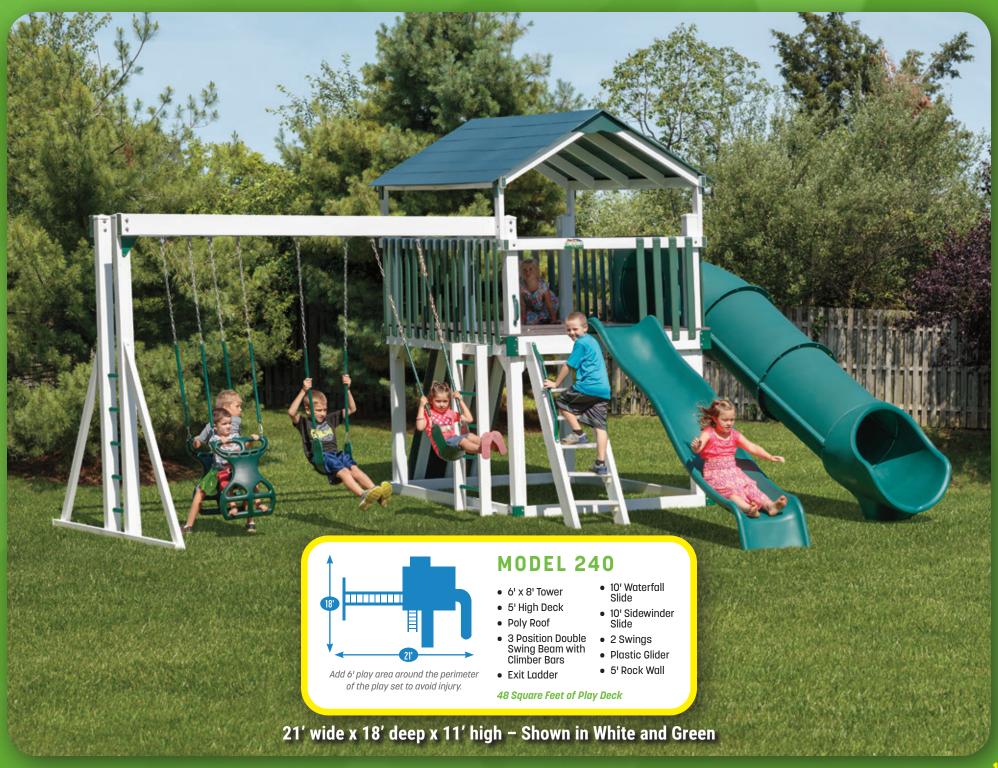

# Swing Sets & Playhouses

MODEL 102 (PG. 3)

MODEL 103 (PG. 4)

MODEL 104 (PG. 5)

MODEL 219 (PG. 15)

MODEL 228 (PG. 12)

MODEL 238 (PG. 10)

MODEL 240 (PG. 13)