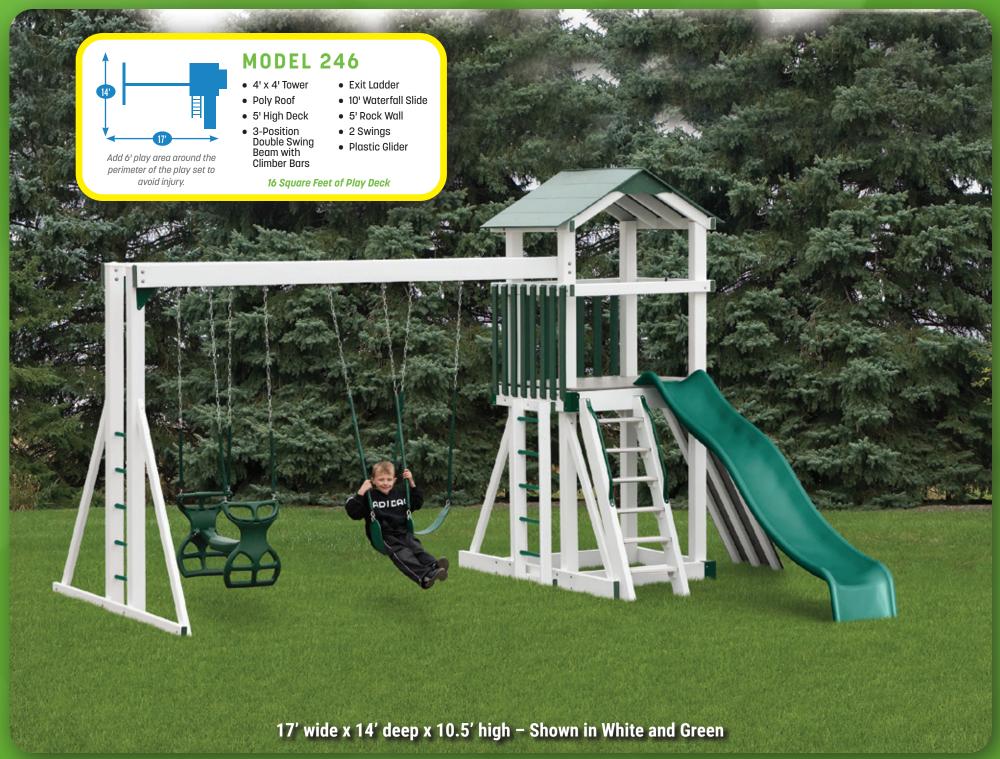

MODEL 244 (PG. 14)

MODEL 246 (PG. 11)

MODEL 256 (PG. 9)

MODEL 266 (PG. 6)

MODEL 267 (PG. 7)

MODEL 268 (PG.8)

MODEL 269 (PG.16)

MODEL 270 (PG. 9)