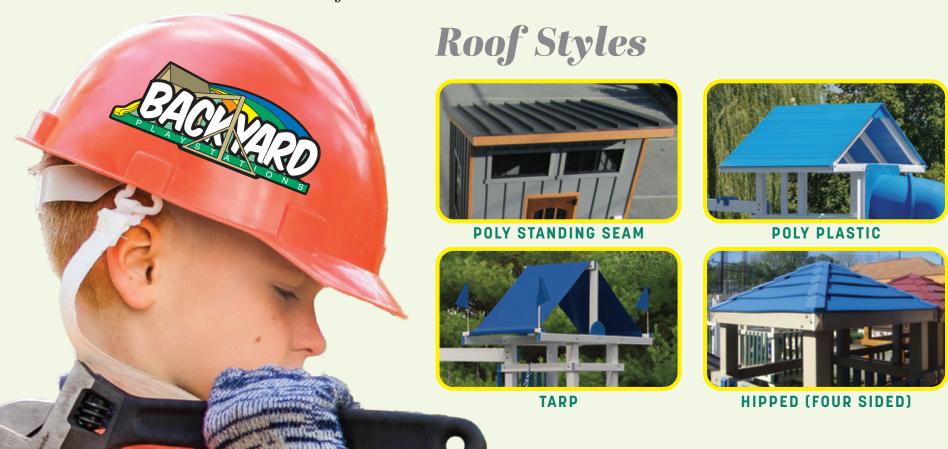

# Tower Styles & Sizes

WITH OR WITHOUT ROOF

**A-FRAME TOWER** 

**SQUARE TOWERS** 3'x3' • 4'x4' • 5'x5'

REGULAR PLAYHOUSE TOWER

RECTANGLE TOWERS 4'x6' • 6'x8'

MODERN PLAYHOUSE TOWER

SPLIT LEVEL TOWERS 4'x8' • 6'x8' • 5'x10'