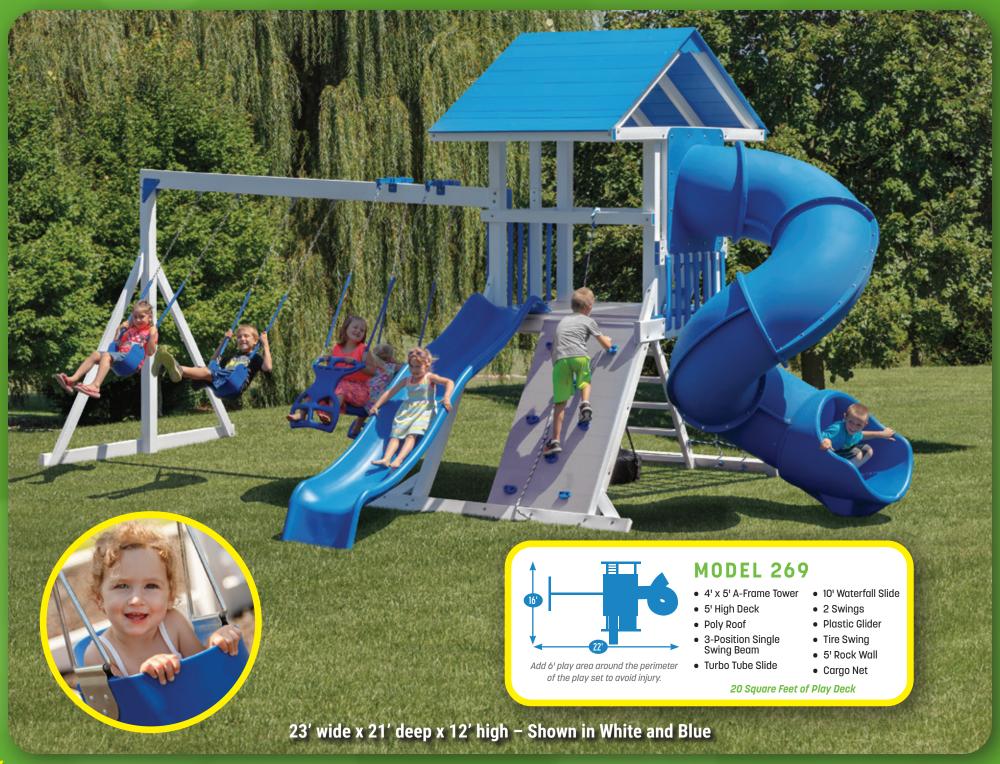

MODEL 244 (PG. 14)

MODEL 246 (PG. 11)

MODEL 256 (PG. 9)

MODEL 266 (PG. 6)

MODEL 267 (PG. 7)

MODEL 268 (PG.8)

MODEL 269 (PG.16)

MODEL 270 (PG. 9)