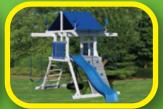

#### **MODEL 256**

- 3' x 3' Tower
- 5' High Deck
- 3-Position Single Swing Beam
- 10' Wave Slide
- 2 Swings
- Trapeze

9 Square Feet of Play Deck