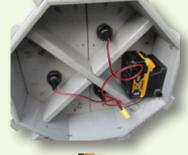

# Battery-Operated Lighted Fire Pit Set

Includes 4 Chairs & Fire Pit

Fire pit runs off your favorite tool battery.

Battery not included but DeWalt, Milwaukee, or Makita Battery available for purchase.