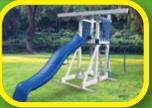

## **MODEL 270**

- 4' x 5' A-Frame Tower
- 10' Wave Slide
- Rock Wall
- Cargo Net
- Flat Steps
- 2 1-Position Extension Arms
- Tire Swing
- Swing
- Trapeze

20 Square Feet of Play Deck

Add 6' play area around

the perimeter of the play set to avoid injury.

17' wide x 16' deep x 11' high Shown in White and Blue

Add 6' play area around the perimeter of the play set to avoid injury.