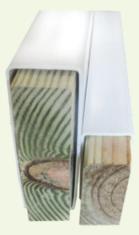

#### WHY VINYL AND WHAT IS IT?

Our vinyl swing sets are composed of a vinyl sleeve (the same material used for vinyl fences) then a piece of lumber is inserted into the vinyl sleeve to give it structural strength.

#### **ROT RESISTANCE**

The lumber that we use for the insert is ground contact pressure treated southern yellow pine (see: www. Wolmanized.com) to resist rotting and decaying. Our decks and railing are made from a high density cellular pvc

product that resists moisture, mold and mildew. It is almost immune to rotting, splitting and cracking.