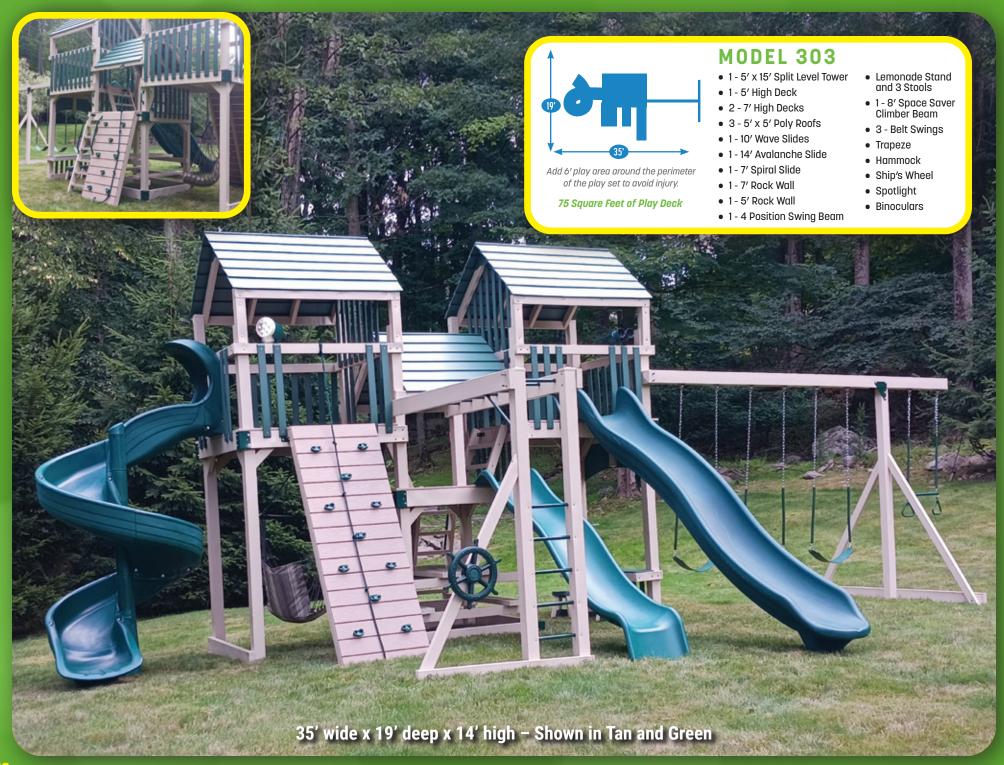

#### **SAFETY**

Vinyl swing sets also have many safety advantages. They do not chip or crack which means no splinters. Also, because no wood is exposed, wasps and bees will not nest in them.

MODEL 303 ON COVER. SHOWN ON PAGE 18.

MODEL 302 (PG. 17)

MODEL 303 (PG. 18)

MODEL 304 (PG. 19)

MODEL 401 (PG. 20)

MODEL 402 (PG. 21)

MODEL 501 (PG. 22)

MODEL 502 (PG. 23)