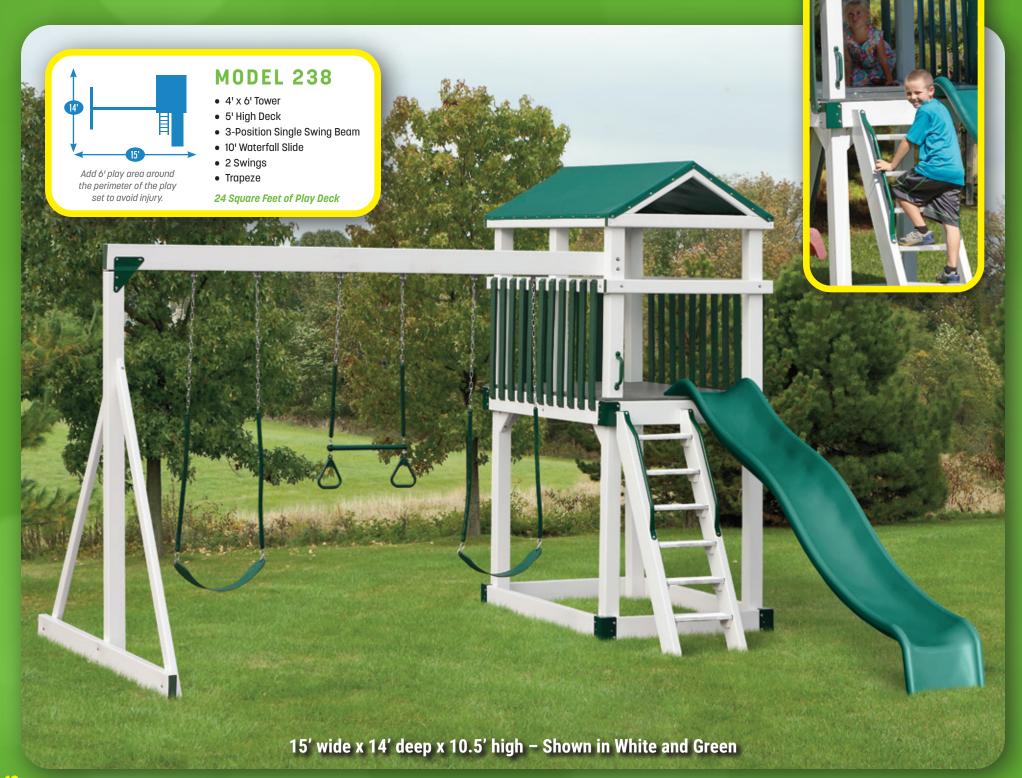

## **MODEL 270**

- 4' x 5' A-Frame Tower
- 10' Wave Slide
- Rock Wall
- Cargo Net
- Flat Steps
- 2 1-Position Extension Arms
- Tire Swing
- Swing
- Trapeze

20 Square Feet of Play Deck

Add 6' play area around

the perimeter of the play set to avoid injury.

17' wide x 16' deep x 11' high Shown in White and Blue

Add 6' play area around the perimeter of the play set to avoid injury.