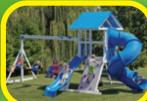

## **MODEL 270**

- 4' x 5' A-Frame Tower
- 10' Wave Slide
- Rock Wall
- Cargo Net
- Flat Steps
- 2 1-Position Extension Arms
- Tire Swing
- Swing
- Trapeze

20 Square Feet of Play Deck

Add 6' play area around

the perimeter of the play set to avoid injury.

17' wide x 16' deep x 11' high Shown in White and Blue

Add 6' play area around the perimeter of the play set to avoid injury.