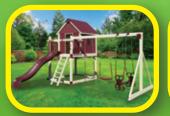

## **MODEL 270**

- 4' x 5' A-Frame Tower
- 10' Wave Slide
- Rock Wall
- Cargo Net
- Flat Steps
- 2 1-Position Extension Arms
- Tire Swing
- Swing
- Trapeze

20 Square Feet of Play Deck

Add 6' play area around

the perimeter of the play set to avoid injury.

17' wide x 16' deep x 11' high Shown in White and Blue

Add 6' play area around the perimeter of the play set to avoid injury.