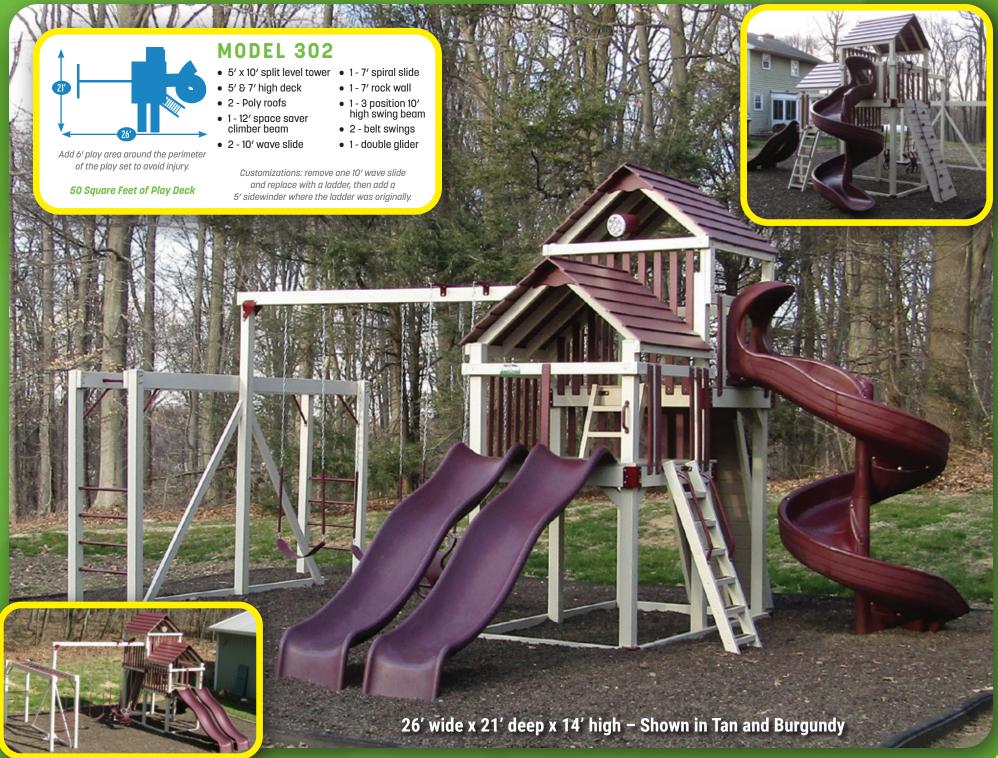

MODEL 302 (PG. 17)

MODEL 303 (PG. 18)

MODEL 304 (PG. 19)

MODEL 401 (PG. 20)

MODEL 402 (PG. 21)

MODEL 501 (PG. 22)

MODEL 502 (PG. 23)