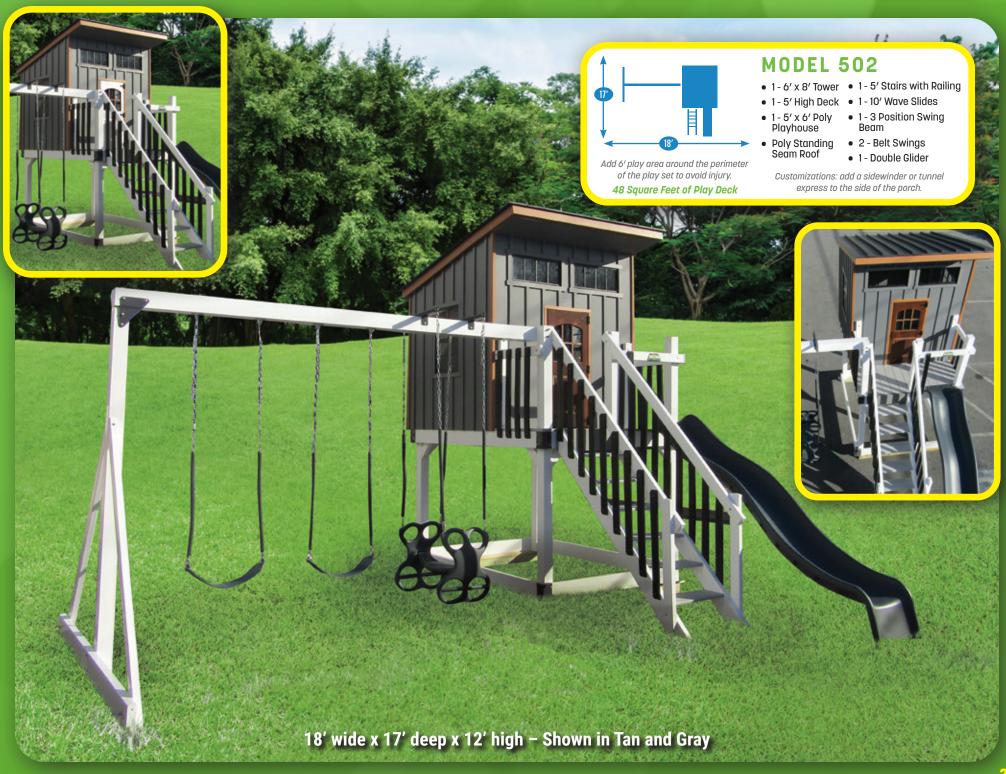

MODEL 302 (PG. 17)

MODEL 303 (PG. 18)

MODEL 304 (PG. 19)

MODEL 401 (PG. 20)

MODEL 402 (PG. 21)

MODEL 501 (PG. 22)

MODEL 502 (PG. 23)