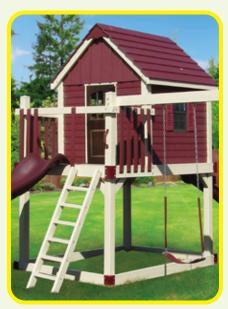

## **MODEL 270**

- 4' x 5' A-Frame Tower
- 10' Wave Slide
- Rock Wall
- Cargo Net
- Flat Steps
- 2 1-Position Extension Arms
- Tire Swing
- Swing
- Trapeze

20 Square Feet of Play Deck

Add 6' play area around

the perimeter of the play set to avoid injury.

17' wide x 16' deep x 11' high Shown in White and Blue

Add 6' play area around the perimeter of the play set to avoid injury.