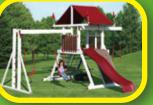

#### **MODEL 256**

- 3' x 3' Tower
- 5' High Deck
- 3-Position Single Swing Beam
- 10' Wave Slide
- 2 Swings
- Trapeze

9 Square Feet of Play Deck