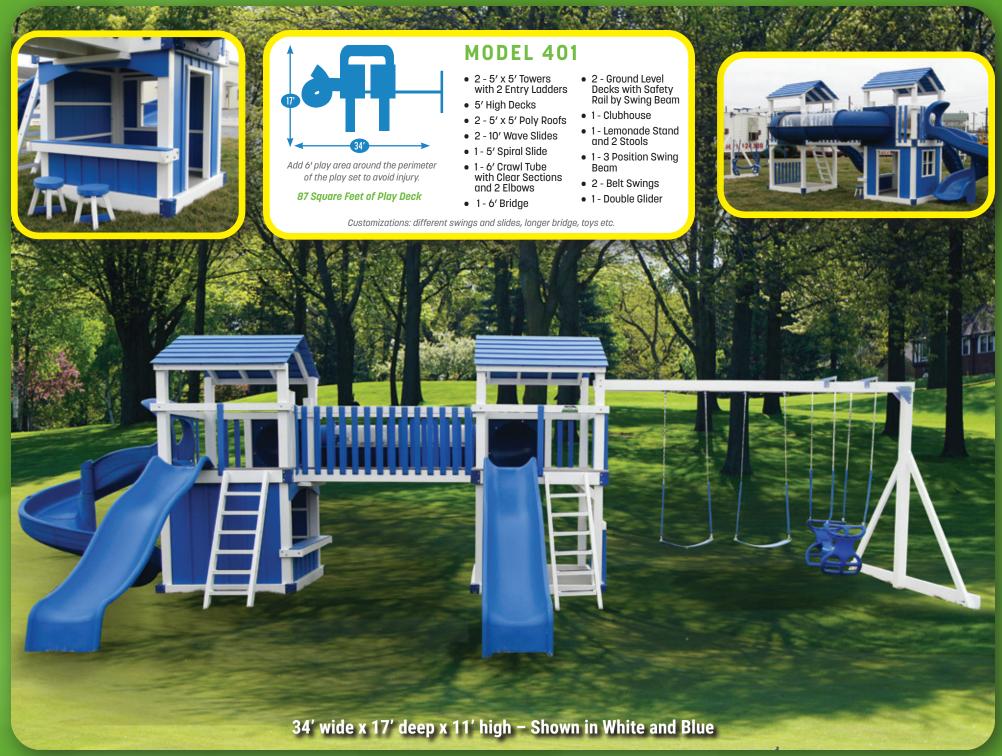

MODEL 302 (PG. 17)

MODEL 303 (PG. 18)

MODEL 304 (PG. 19)

MODEL 401 (PG. 20)

MODEL 402 (PG. 21)

MODEL 501 (PG. 22)

MODEL 502 (PG. 23)