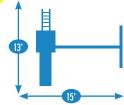

## **MODEL 270**

- 4' x 5' A-Frame Tower
- 10' Wave Slide
- Rock Wall
- Cargo Net
- Flat Steps
- 2 1-Position Extension Arms
- Tire Swing
- Swing
- Trapeze

20 Square Feet of Play Deck

Add 6' play area around

the perimeter of the play set to avoid injury.

17' wide x 16' deep x 11' high Shown in White and Blue

Add 6' play area around the perimeter of the play set to avoid injury.