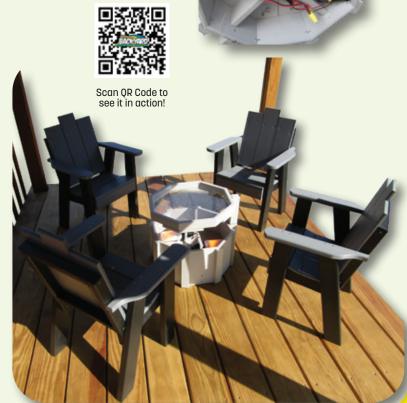

# Battery-Operated Lighted Fire Pit Set

Includes 4 Chairs & Fire Pit

Fire pit runs off your favorite tool battery.

Battery not included but DeWalt, Milwaukee, or Makita Battery available for purchase.