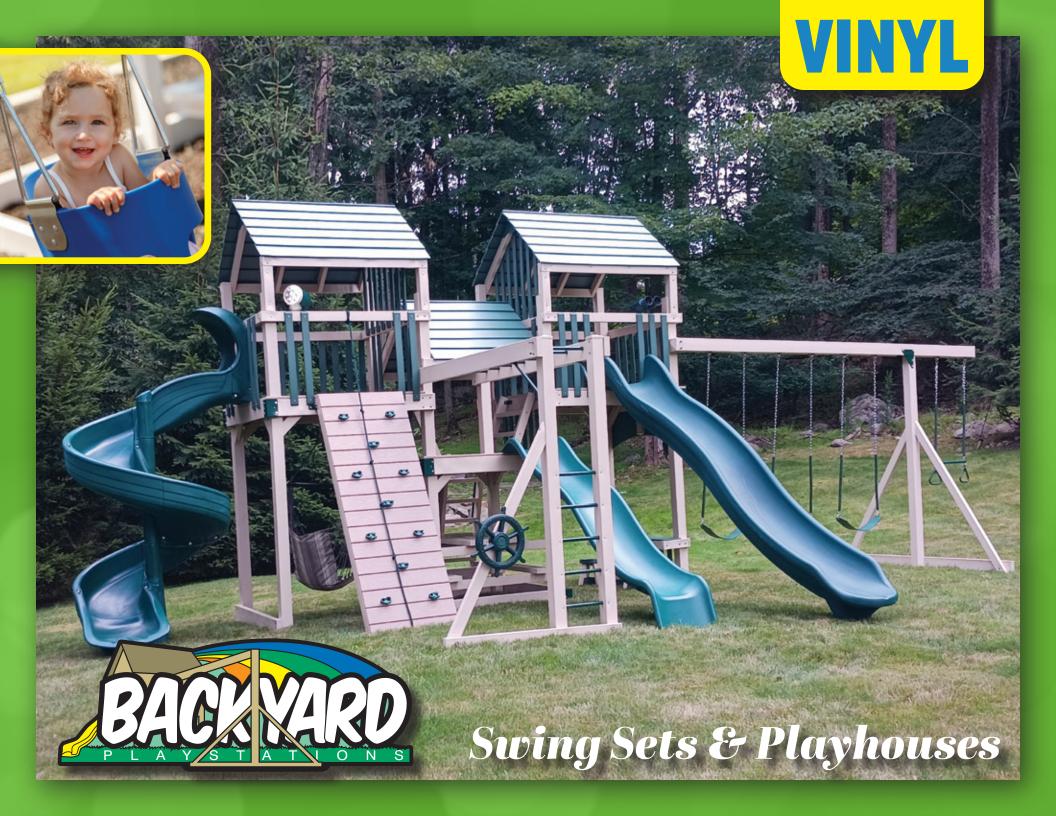

Children love to play. They love to run, climb, slide, jump and swing. Nobody knows that better than Backyard Playstations. We create swings, gymsets and playhouses to fit the needs of any child and every family, with custom designs and features. With so many accessories and designs to choose from, your playstation can be created by you, for you, or simply pick one of the models in the catalog. Check out pages 30-31 to view our customized options.

Backyard Playstations has been making back yards more fun for more than 20 years as a family business. Our work is marked by exceptional quality and workmanship.

The structural timbers used in our sets are quality selected from exterior-use pine and covered with a vinyl sleeve. Hardware is plated to resist rusting, and swing bearings are made of nylon for a long, "quiet" life. Also, sliding boards are made of durable plastic for safety, comfort and quality.

Backyard Playstations' swingsets and playhouses are not only built of quality materials, but they are built well. Wider bases prevent units from tipping over, and each set is engineered and built with your child's safety in mind.