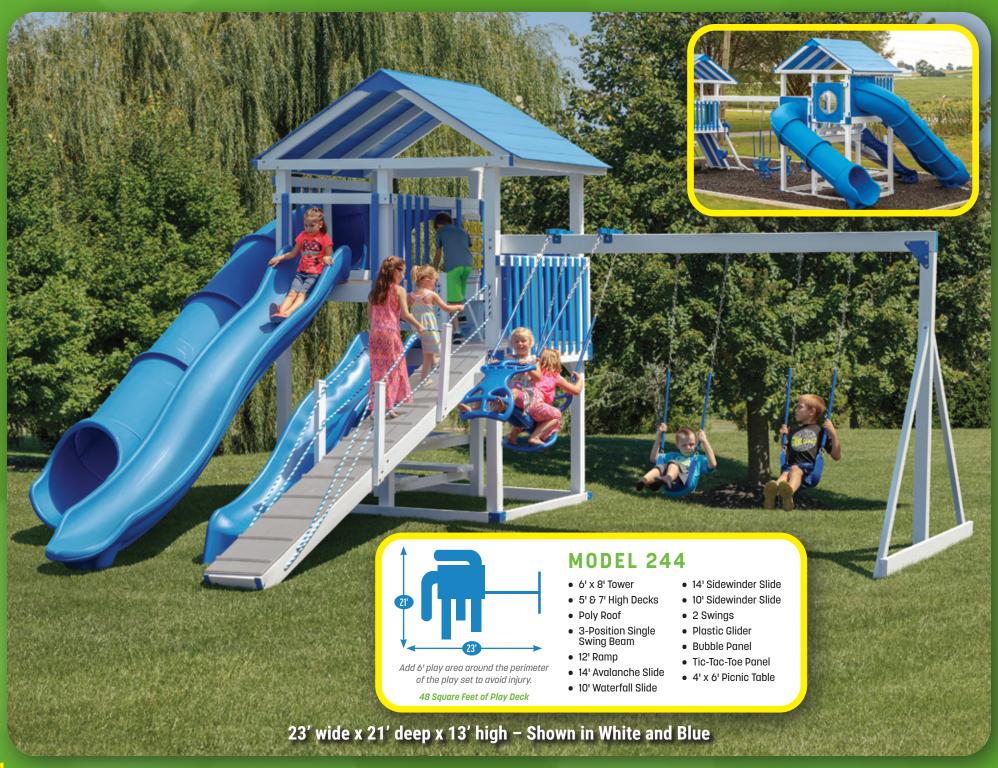

MODEL 244 (PG. 14)

MODEL 246 (PG. 11)

MODEL 256 (PG. 9)

MODEL 266 (PG. 6)

MODEL 267 (PG. 7)

MODEL 268 (PG.8)

MODEL 269 (PG.16)

MODEL 270 (PG. 9)