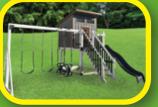

#### **MODEL 256**

- 3' x 3' Tower
- 5' High Deck
- 3-Position Single Swing Beam
- 10' Wave Slide
- 2 Swings
- Trapeze

9 Square Feet of Play Deck