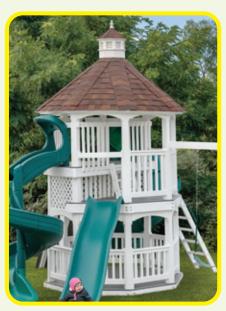

GAZEBO TOWERS 8'x8'

#### **SAFETY**

Vinyl swing sets also have many safety advantages. They do not chip or crack which means no splinters. Also, because no wood is exposed, wasps and bees will not nest in them.

MODEL 303 ON COVER. SHOWN ON PAGE 18.